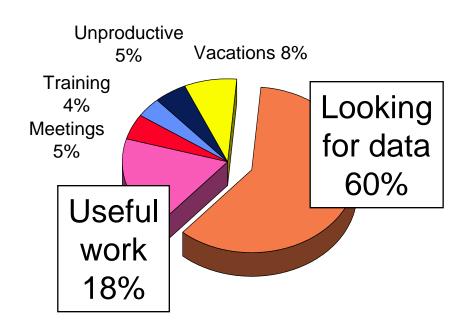

#### E & P Professional's Time Effectiveness

Looking

for data

26%

24%

#### Engineers & Technical Staff

Source : Oil & Gas Journal Fall 1991

Handling data

Useful

work

Source: Major petroleum firm

**Professional Engineering &** 

**Technical Staff** 